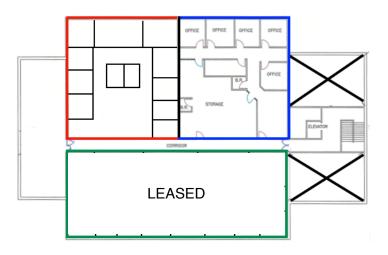

, 5 private offices, reception, bullpen area or conference room & private restroom
- Suite 202: 2,500 SF with 7 private offices, kitchenette, bullpen area, & private restrooms
- High visibility on SR 747
- · 60+ parking stalls
- Large drive through portico
- Offered at: \$8.50 NNN (\$5.50 OpEx plus pro rata share of utilities)



North Ridge Realty Group 7182 Liberty Centre Drive, Suite M | West Chester, OH 45069 | 513.860.5050

John Stretch | c: 513.623.6505 | john@nrrg.com Marshall Stretch | c: 513.504.8232 | marshall@nrrg.com

Disclaimer: The Realtor involved in selling the premises is relying on all information provided herein or supplied by owner or owner's sources in connection with the Real Estate. We cannot guarantee this information.

## Suite 202 - 2,500 SF Suite 201 - 2,500 SF



## **Property Details**

| Location           | West Chester, OH    |
|--------------------|---------------------|
| Building Type      | Multi-tenant office |
| Year Built         | 1993, 2004, 2023    |
| Parking            | 60+ stalls          |
| Signage            | Pylon available     |
| Occupancy          | 30 days             |
| Tenant Finish      | Professional office |
| Utilities          | Pro-rata share      |
| Total Building     | 22,500 SF           |
| Available SF       | Two 2,500 SF spaces |
| Operating Expenses | \$5.50 PSF          |
| Lease Rate         | \$8.50 PSF NNN      |
|                    |                     |

## The assurance of expertise. The reputation for results.

www.nrrg.com



Disclaimer: The Realtor involved in selling the premises is relyin