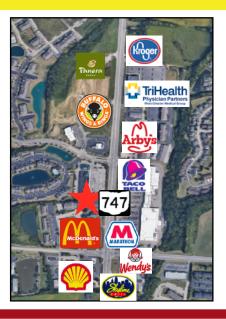

## **Property Highlights**

- Join HQ at this centrally located office building w/ many amenities nearby
- Suite 201: 2,500 SF updated in 2023, 5 private offices, reception, bullpen area or conference room & private restroom
- Suite 202: 2,500 SF with 7 private offices, kitchenette, bullpen area, & private restrooms
- High visibility on SR 747
- · 60+ parking stalls
- Large drive through portico
- Offered at: \$8.50 NNN (\$5.50 OpEx plus pro rata share of utilities)