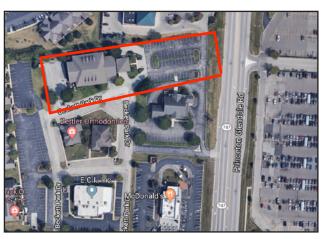

FOR LEASE 8200 Beckett Park Drive West Chester, OH 45069

## **Property Highlights**

- Join HQ at this centrally located office building w/ many amenities nearby
- Suite 201: 2,500 SF updated in 2023, 5 private offices, reception, bullpen area or conference room & private restroom
- Suite 202: 2,500 SF with 7 private offices, kitchenette, bullpen area, & private restrooms
- High visibility on SR 747
- · 60+ parking stalls
- Large drive through portico
- Offered at: \$8.50 NNN (\$5.50 OpEx plus pro rata share of utilities)